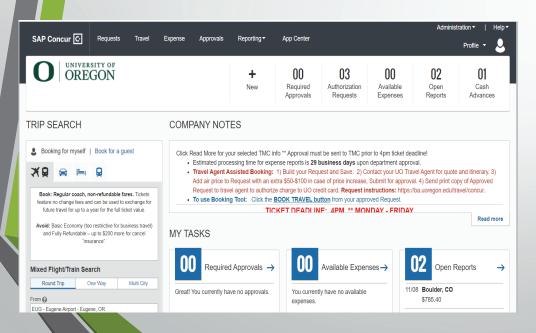

## User Interface Comparison

Current (Legacy) UI



New (Fiori with Horizon) UI



## Previewing the SAP Fiori with Horizon Theme

- Can I preview the SAP Fiori with Horizon visual theme before turning it on for my entire organization?
  - Yes, you can preview the SAP Fiori with Horizon visual theme on the web by following these instructions:
  - 1.First, sign into SAP Concur solutions. (Concur.uoregon.edu)
  - 2.If your entity is in the US (North America) datacenter, after signing into SAP Concur solutions, the URL you use to navigate to the Appearance Settings page is:

https://us2.concursolutions.com/Profile/AppearanceSettings.asp

- 3.After navigating to Appearance Settings, select the desired theme to preview and then click Apply Theme. The available themes are as follows: A. Concur Gateway b. Morning Horizon. Evening Horizon. In add