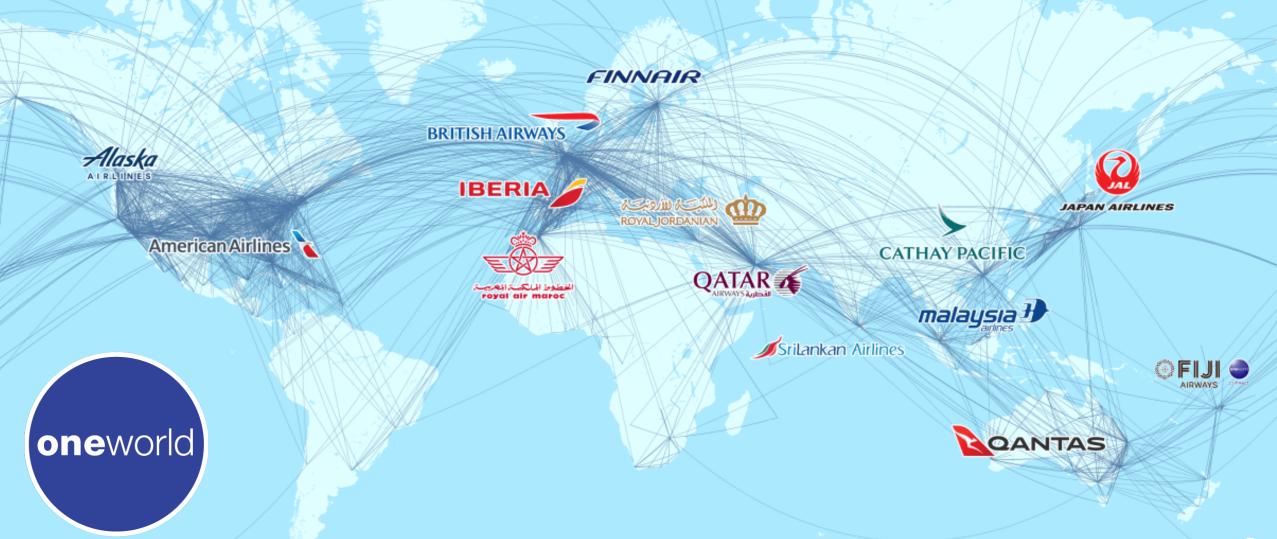

# Who we are

5th largest U.S. airline

115+ cities served

23,000 employees

46 million guests in 2019

**\$8.8** billion revenue in 2019

Hubs Anchorage, Seattle, Portland, San Francisco, Los Angeles

Global U.S., Canada, Mexico, Belize, Costa Rica +1,000 destinations with our global partners and the oneworld alliance.

## +900 global destinations with oneworld