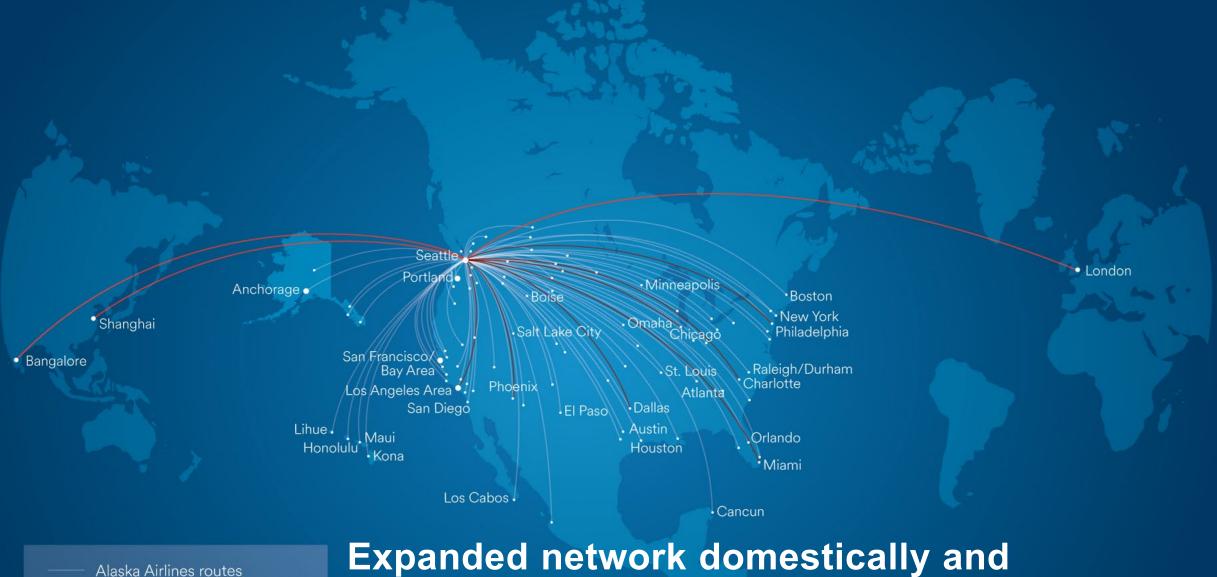

- American Airlines routes
- NEW American Airlines routes

Expanded network domestically and internationally with our American Airlines partnership

Alaska.

AIRLINES