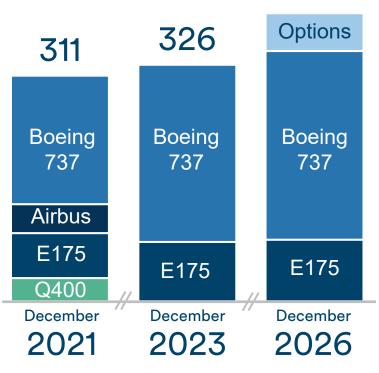

### GROWING our EFFICIENT FLEET

#### **146 new Boeing jets** with deliveries from 2021-2026

397

Alaska Lounges

Power at your seat