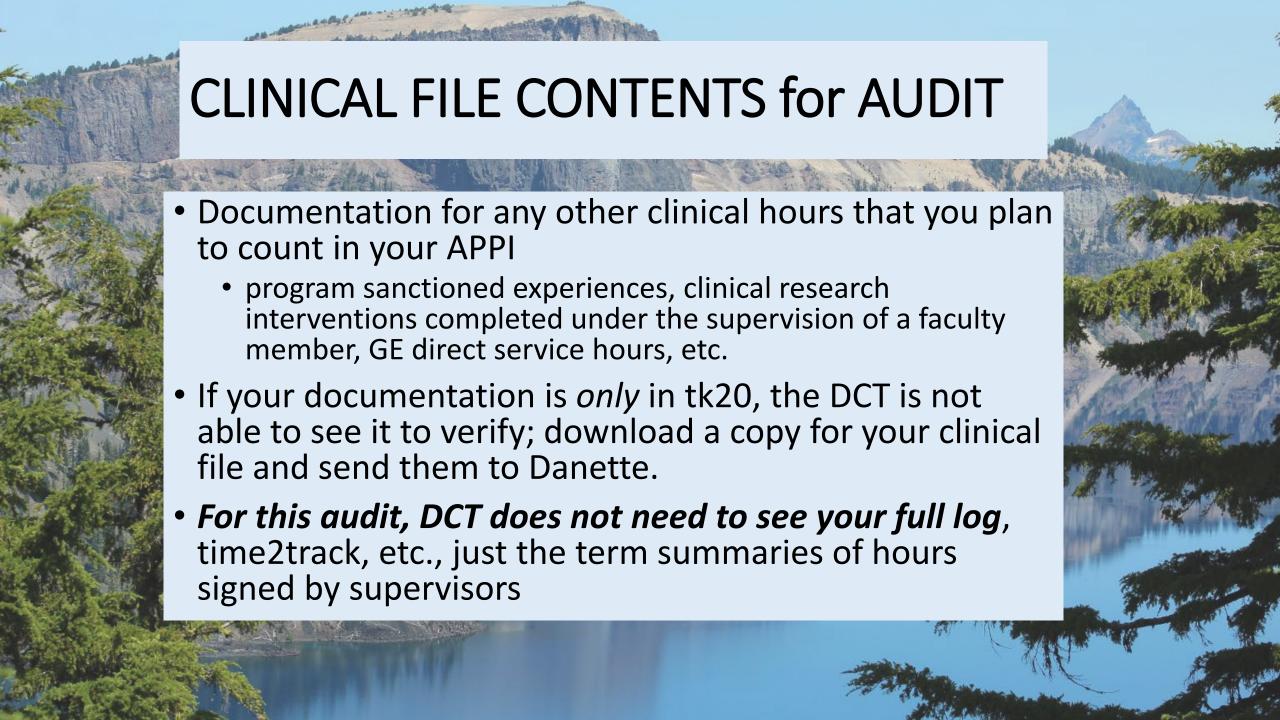

## **CLINICAL FILE CONTENTS for AUDIT**

- Term by term hours summary (<u>signed</u>) and evaluations for
  - Adult Prac
  - Child and Family Prac
  - Externship

Hours summary for this experience:

| HOURS                  | FALL | WINTER | SPRING | YEAR Totals |
|------------------------|------|--------|--------|-------------|
| Total Direct Clinical  | 32   | 49     |        | 81          |
| Total Assessment       | 0    | 0      |        | 0           |
| Total Supervision      | 55.5 | 68.5   |        | 124         |
| Total Other Non-Direct | 37.5 | 65     |        | 102.5       |