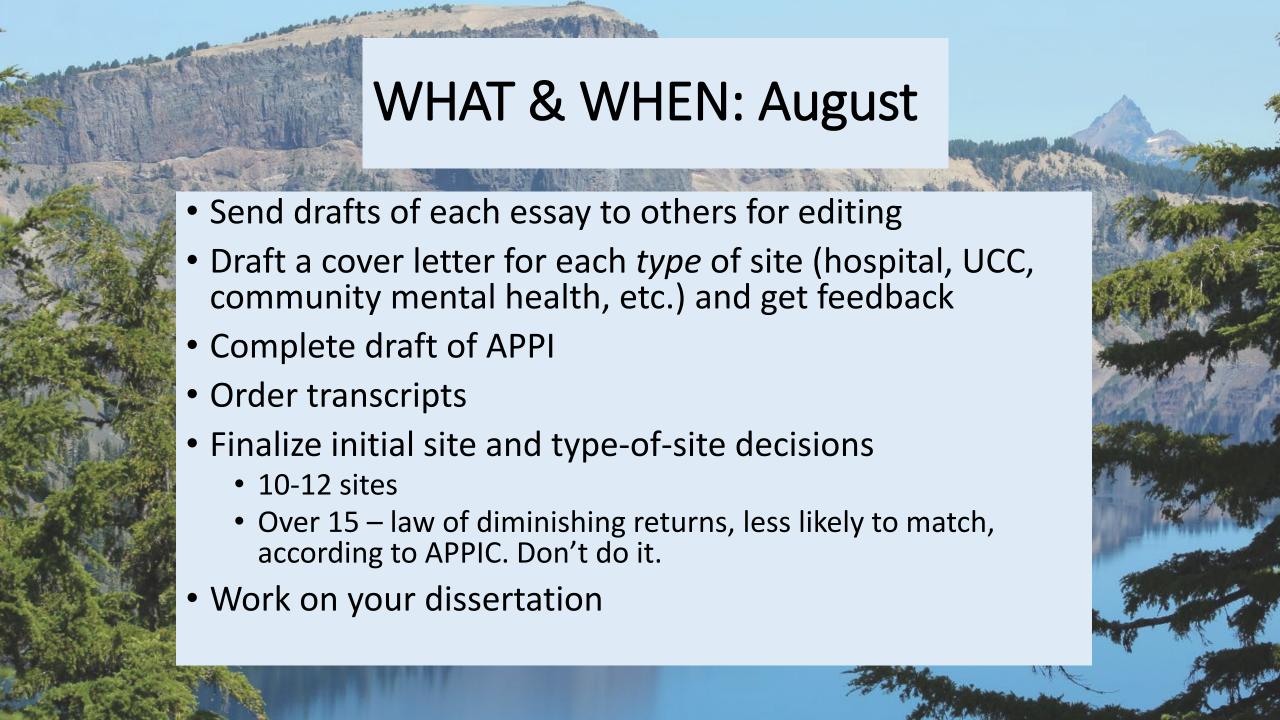

## **CLINICAL FILE CONTENTS for AUDIT**

- Term by term hours summary (<u>signed</u>) and evaluations for
  - Adult Prac
  - Child and Family Prac
  - Externship

Hours summary for this experience:

| HOURS                  | FALL | WINTER | SPRING | YEAR Totals |
|------------------------|------|--------|--------|-------------|
| Total Direct Clinical  | 32   | 49     |        | 81          |
| Total Assessment       | 0    | 0      |        | 0           |
| Total Supervision      | 55.5 | 68.5   |        | 124         |
| Total Other Non-Direct | 37.5 | 65     |        | 102.5       |