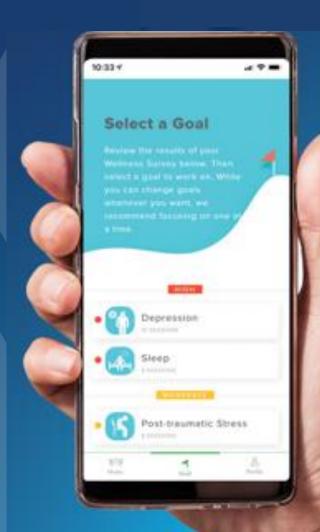

#### WholeLife Directions

#### **Start with 5 Minutes**

 Take a confidential survey to support you in leading a healthier lifestyle.

#### **Confidential Self-Use Programs**

 Relaxation and mindfulness tools, videos and engaging evidence-based content based on your unique needs.

Search WholeLife Directions in the:

#### WholeLife Directions

Log into the app with Access Code: State of Oregon OR PEBB and get started on the survey

It'll take 5-10 minutes to complete

Receive your personalized results immediately